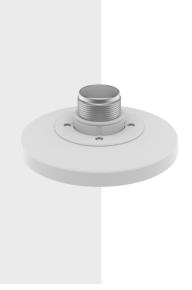

## **SBP-160HMW1**

**Hanging Mount** 

**Key Features** 

- Aluminum, White
- Mount screw size : TR20

## **Specifications**

| Mechanical                  |                                                                                                                                                           |
|-----------------------------|-----------------------------------------------------------------------------------------------------------------------------------------------------------|
| Color                       | White                                                                                                                                                     |
| Material                    | Core: Aluminum / Cap: Plastic                                                                                                                             |
| RAL code                    | RAL9003                                                                                                                                                   |
| Product dimensions / weight | Ф175x67mm(Ф6.89x2.64"), 320g(0.71lb)                                                                                                                      |
| Mount Screw size            | TR20                                                                                                                                                      |
| Supported products          | XND-C6083RV/7083RV/8083RV/9083RV, XND-6083RV/8083RV/8093RV/9083RV, PND-A6081RV/9081RV, XNV-C6083R/7083R/8083R/9083R, XNF-9013RV/9010RV, XND-8082RV/9082RV |