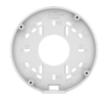

## **SBV-140WW**

Back Box

- Color: White
- Material: Aluminum
- Weight: 835g(1.84lb)
- Product dimensions: ø144.2x64.5mm(ø5.68x2.54")
- Mount screw size: TR20

## **SBV-140WW**

Back Box

## **Specifications**

| Environmental               |                                          |
|-----------------------------|------------------------------------------|
| Certification               | IP66, NEMA4X                             |
|                             |                                          |
| Mechanical                  |                                          |
| Color                       | White                                    |
| Material                    | Aluminum                                 |
| RAL code                    | RAL9003                                  |
| Product dimensions / weight | ø144.2x64.5mm(ø5.68x2.54"), 835g(1.84lb) |
| Mount Screw size            | TR20                                     |
| Max. load                   | 2kg                                      |
| Conduit hole                | 19.1mm(3/4") (M25)                       |
| Supported products          | QNV-C8083R/C9083R                        |