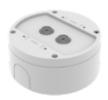

## **SBV-140WW**

Back Box

- Color: White
- Material: Aluminum
- Weight: 835g(1.84lb)
- Product dimensions: ø144.2x64.5mm(ø5.68x2.54")
- Mount screw size: TR20

## **SBV-140WW**

Back Box

## **Specifications**

| Environmental               |                                          |
|-----------------------------|------------------------------------------|
| Certification               | IP66, NEMA4X                             |
|                             |                                          |
| Mechanical                  |                                          |
| Color                       | White                                    |
| Material                    | Aluminum                                 |
| RAL code                    | RAL9003                                  |
| Product dimensions / weight | ø144.2x64.5mm(ø5.68x2.54"), 835g(1.84lb) |
| Mount Screw size            | TR20                                     |
| Max. load                   | 2kg                                      |
| Conduit hole                | 19.1mm(3/4") (M25)                       |
| Supported products          | QNV-C8083R/C9083R                        |