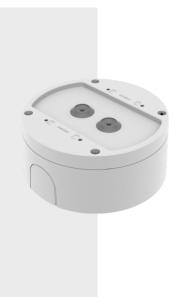

## **SBV-140WW**

Back Box

- Color: White
- Material: Aluminum
- Weight: 835g(1.84lb)
- Product dimensions: ø144.2x64.5mm(ø5.68x2.54")
- Mount screw size: TR20

## **SBV-140WW**

Back Box

## **Specifications**

| Environmental               |                                          |
|-----------------------------|------------------------------------------|
| Certification               | IP66, NEMA4X                             |
|                             |                                          |
| Mechanical                  |                                          |
| Color                       | White                                    |
| Material                    | Aluminum                                 |
| RAL code                    | RAL9003                                  |
| Product dimensions / weight | ø144.2x64.5mm(ø5.68x2.54"), 835g(1.84lb) |
| Mount Screw size            | TR20                                     |
| Max. load                   | 2kg                                      |
| Conduit hole                | 19.1mm(3/4") (M25)                       |
| Supported products          | QNV-C8083R/C9083R                        |