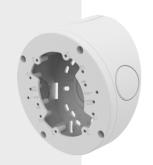

## SBV-140TMW

Tilt Mount

FC

C€

### **Key Features**

• Material: Aluminium

• Mount screw size: TR20

• Weight: 450g (0.99lb)

• Color: White

### SBV-140TMW

Tilt Mount

#### **Specifications**

| Mechanical                  |                                                                                                                               |
|-----------------------------|-------------------------------------------------------------------------------------------------------------------------------|
| Color                       | White                                                                                                                         |
| Material                    | Aluminum                                                                                                                      |
| RAL code                    | RAL9003                                                                                                                       |
| Product dimensions / weight | ø143.8x81.1mm(ø5.66x3.19"), 450g(0.99lb)                                                                                      |
| Mount Screw size            | TR20                                                                                                                          |
| Supported products          | QNV-C8083R/C9083R, QNV-C8011R/C8012/C9011R, QND-6011/21, QND-8011/21, QND-6012R/22R/72R/82R, QND-7012R/22R/82R, QNE-8011R/21R |