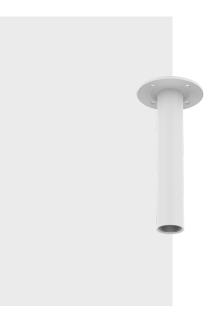

## SBP-300CMI

**Ceiling Mount** 

• Weight: 800g (1.76lb) • Material : Aluminum • Color : White

• Mount screw size: M10

## SBP-300CMI

Ceiling Mount

## **Specifications**

| Mechanical                  |                                                                                                                                         |
|-----------------------------|-----------------------------------------------------------------------------------------------------------------------------------------|
| Color                       | White                                                                                                                                   |
| Material                    | Aluminum                                                                                                                                |
| RAL code                    | RAL9003                                                                                                                                 |
| Product dimensions / weight | ø140x305mm(ø5.51x12.01"), 800g(1.76lb)                                                                                                  |
| Mount Screw size            | M10                                                                                                                                     |
| Supported products          | - Hanging Adaptor: SBP-120HMW/140HMW/160HMW1/180HMW1, etc.<br>** For further compatible models, please visit our website or use Toolbox |