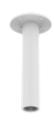

## SBP-300CMI

**Ceiling Mount** 

• Weight: 800g (1.76lb) • Material : Aluminum • Color : White

• Mount screw size: M10

## SBP-300CMI

Ceiling Mount

## **Specifications**

| Mechanical                  |                                                                                                                                         |
|-----------------------------|-----------------------------------------------------------------------------------------------------------------------------------------|
| Color                       | White                                                                                                                                   |
| Material                    | Aluminum                                                                                                                                |
| RAL code                    | RAL9003                                                                                                                                 |
| Product dimensions / weight | ø140x305mm(ø5.51x12.01"), 800g(1.76lb)                                                                                                  |
| Mount Screw size            | M10                                                                                                                                     |
| Supported products          | - Hanging Adaptor: SBP-120HMW/140HMW/160HMW1/180HMW1, etc.<br>** For further compatible models, please visit our website or use Toolbox |