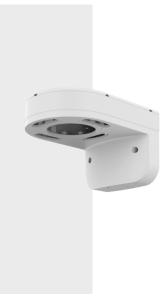

## SBP-140WMW

Wall Mount

• Weight: 631g (1.39lb)

• Material : Body-Aluminum, Cover-Polycarbonate (PC)

• Dimension: 198.2x145.5x118.3mm(7.80x5.73x4.66")

• Color: White

## SBP-140WMW

Wall Mount

## **Specifications**

| Mechanical                  |                                                    |
|-----------------------------|----------------------------------------------------|
| Color                       | White                                              |
| Material                    | Body : Aluminum<br>Cover : Polycarbonate(PC)       |
| RAL code                    | RAL9003                                            |
| Product dimensions / weight | 198.2x145.5x118.3mm(7.80x5.73x4.66"), 631g(1.39lb) |
| Mount Screw size            | TR20                                               |
| Conduit hole                | 19.1mm(3/4") (M25)                                 |
| Supported products          | QNV-C8083R/9083R                                   |