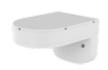

## SBP-140WMW

Wall Mount

• Weight: 631g (1.39lb)

• Material : Body-Aluminum, Cover-Polycarbonate (PC)

• Dimension: 198.2x145.5x118.3mm(7.80x5.73x4.66")

• Color: White

## SBP-140WMW

Wall Mount