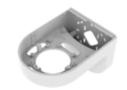

## SBP-140WMW

Wall Mount

• Weight: 631g (1.39lb)

• Material : Body-Aluminum, Cover-Polycarbonate (PC)

• Dimension: 198.2x145.5x118.3mm(7.80x5.73x4.66")

• Color: White

## SBP-140WMW

Wall Mount