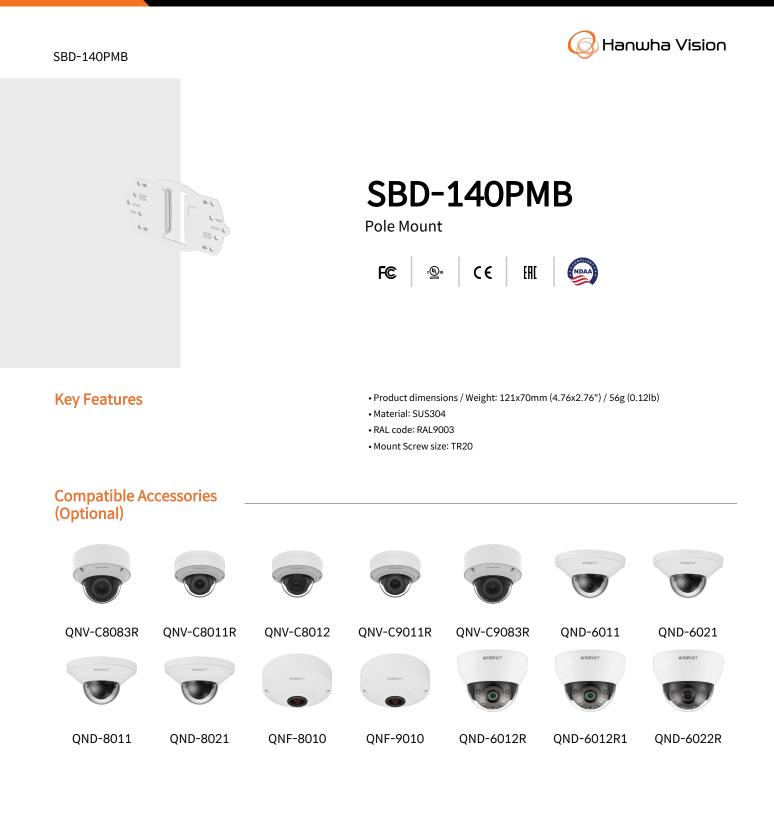

## SBD-140PMB

Pole Mount

## **Specifications**

| Mechanical                  |                                                                                                                                                                                                                             |
|-----------------------------|-----------------------------------------------------------------------------------------------------------------------------------------------------------------------------------------------------------------------------|
| Color                       | White                                                                                                                                                                                                                       |
| Material                    | SUS304                                                                                                                                                                                                                      |
| RAL code                    | RAL9003                                                                                                                                                                                                                     |
| Product dimensions / weight | 121x70mm (4.76x2.76") / 56g (0.12lb)                                                                                                                                                                                        |
| Mount Screw size            | TR20                                                                                                                                                                                                                        |
| Supported products          | QNV-C8011R/C8012/C9011R, QNV-C8083R/C9083R, QND-6011/6021,<br>QND-8011/8021, QNF-8010/9010, QND-6012R(1)/6022R(1)/6072R(1)/6082R(1),<br>QND-7012R/7022R/7082R, QNE-8011R/8021R, LND-6012R/6022R/6072R,<br>ANE-L6012R/L7012R |